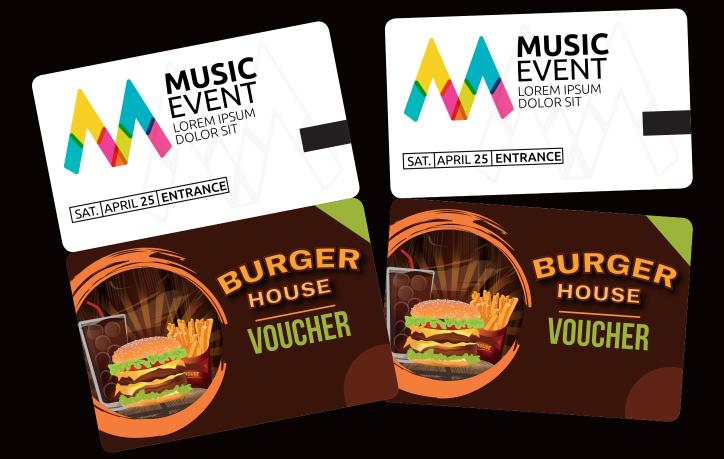

#### **TICKETS + VOUCHER**

| Key feature :                 | A special perforation on your tickets makes it possible to use a part of the ticket for access control<br>and the other part for multi purposes (voucher, access to other events, transportation, etc.)                                                                              |
|-------------------------------|--------------------------------------------------------------------------------------------------------------------------------------------------------------------------------------------------------------------------------------------------------------------------------------|
| Main Feature:                 | Our tickets can have any size and thickness according to the Client's requirement. Top printing quality and security features (such as hologram, embossing, micro text, foil, etc.) are used to get a unique outcome for Clients dealing with Live Events, Sports and Leisure Parks. |
| Dimensions:                   | According to the Client's requirements.                                                                                                                                                                                                                                              |
| Thickness:                    | From 175 to 240 micron.                                                                                                                                                                                                                                                              |
| Form factor:                  | fanfold, reel or die-cut.                                                                                                                                                                                                                                                            |
| Printing:                     | Offset, Digital or a combination of the two technologies.<br>Digital printing allows to print an unlimited number of different layouts.                                                                                                                                              |
| <b>Special option:</b><br>ure | We can offer a comprehensive package with Thermal Printer (with RFID module, if required).<br>This package grants an extended guarantee of the printer and print heads as well as the maximum<br>efficiency of products output and hardware maintenance.                             |