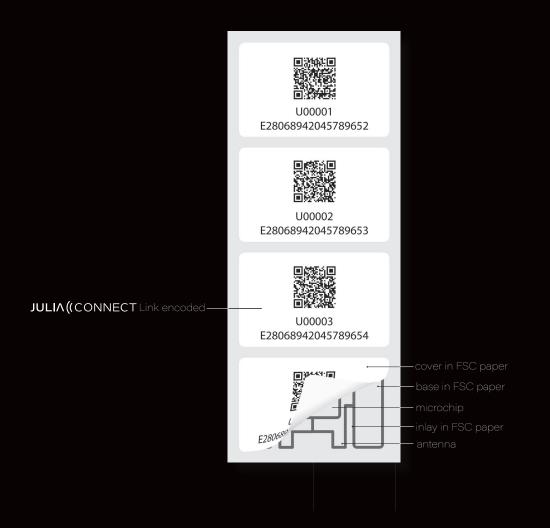

## JULIA ((CONNECT

Julia Connect is the key instrument to handle the digital contents of your hardware media, even in a one to one stream. This web platform is conceived as a personalized control board, from which you will be able to supply digital content directly to your customers in a targeted, conscious, and dynamic way. JULIA CONNECT builds a direct bridge between consumer behavior and brands, raising awareness through detailed statistical data, making it possible to adapt brands communication strategy at any moment of a campaign based on consumer reaction.

#### ECO LABELS

| Main Feature: | Each label has printed a variable QRCODE with a dedicat<br>reported in a digital file. The unique URL encrypted in th<br>functionalities of the JULIA (CONNECT Platform. |                  |                      |
|---------------|--------------------------------------------------------------------------------------------------------------------------------------------------------------------------|------------------|----------------------|
| ECO Option:   | All materials used are FSC certified, HF antenna made wi<br>UHF antenna full eco (printed antenna)                                                                       | ith FSC paper,   |                      |
| Materials:    | According to client requirements                                                                                                                                         |                  |                      |
| Dimensions:   | According to client requirements                                                                                                                                         |                  |                      |
| Technology:   | UCODE8 - UHF or as required                                                                                                                                              |                  |                      |
| Printing:     | Digital                                                                                                                                                                  | <b>אש</b><br>FSC | 100%<br>PLASTIC FREE |
|               |                                                                                                                                                                          |                  |                      |