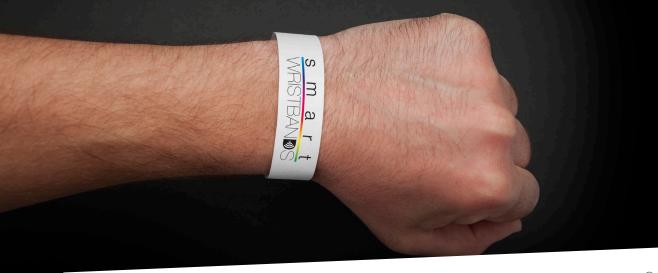

#### WRISTBANDS

| Main Feature:   | The material is a thermal film, which can be printed and encoded (in case of RFID option) in a thermal printer at the Point of Sale. The wristband can be issued like a ticket in a very fast and flexible way.                                                         |
|-----------------|-------------------------------------------------------------------------------------------------------------------------------------------------------------------------------------------------------------------------------------------------------------------------|
| Materials:      | Thermal film, 100 micron or 300 micron, waterproof and non-tereable.                                                                                                                                                                                                    |
| Dimensions:     | width: 1" (25,4mm) - length: according to client's requirements.                                                                                                                                                                                                        |
| Technology:     | With or without RFID (chip available: Mifare Ultralight EV1, Mifare Classic,<br>Mifare ULC, Icode, Desfire Light).                                                                                                                                                      |
| Printing:       | Offset and Digital, in this case an unlimited numbers of layout can be printed.                                                                                                                                                                                         |
| Form factor:    | Reel or fanfold.                                                                                                                                                                                                                                                        |
| Closing system: | Adhesive Die-cut or clip holes.                                                                                                                                                                                                                                         |
| Special option: | We can offer a comprehensive package with Thermal Printer (with RFID module, if required)<br>and wristbands. This package grants an extended guarantee of the printer and print heads as<br>well as the maximum efficiency of products output and hardware maintenance. |