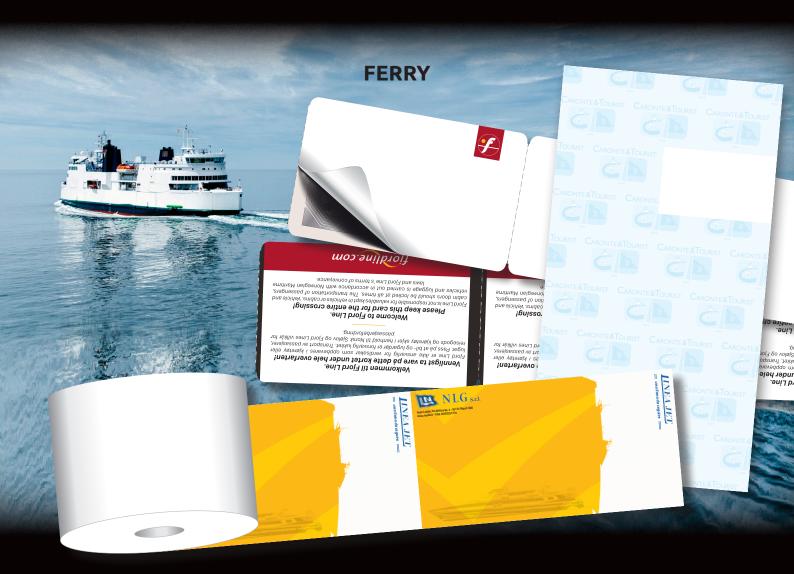

## TICKETS

| Main Feature:   | Our tickets can have any size and thickness according to the Client's requirement. Top printing qua-<br>lity and security features (such as hologram, embossing, micro text, foil, stubs, etc.) are used to get<br>a unique outcome for Clients dealing with Live Events, Sports, Leisure Parks and Museums. |  |
|-----------------|--------------------------------------------------------------------------------------------------------------------------------------------------------------------------------------------------------------------------------------------------------------------------------------------------------------|--|
| Materials:      | Thermal paper, glossy and matt paper, laminated paper, water resistant paper also FSC paper.                                                                                                                                                                                                                 |  |
| Dimensions:     | According to client's requirements.                                                                                                                                                                                                                                                                          |  |
| Thickness:      | According to client's requirements.                                                                                                                                                                                                                                                                          |  |
| Printing:       | Offset and Digital, in this case an unlimited numbers of layout can be printed.                                                                                                                                                                                                                              |  |
| Fulfilment:     | Tickets can be personalized with variable data (client's name, barcode, QRCODE, etc.) and packaged in envelop or any other form required by the client and shipment.                                                                                                                                         |  |
| Form factor:    | fanfold, reel or die-cut.                                                                                                                                                                                                                                                                                    |  |
| Special option: | We can offer a comprehensive package with Thermal Printer.<br>This package grants an extended guarantee of the printer and print heads as well as the maximum<br>efficiency of products output and hardware maintenance.                                                                                     |  |
| New Service:    | <b>7 Days project</b> to attract your customers with an high quality combined with short delivery time for production from 5K to 20K.                                                                                                                                                                        |  |

| Main Feature:    | Our tickets can have any size and thickness according to client's requirement. Top printing quality<br>and security features (such as hologram, embossing, micro text, foil, stubs, etc.) are used to get a<br>unique outcome for Clients dealing with Live Events, Sports and Leisure Parks. |
|------------------|-----------------------------------------------------------------------------------------------------------------------------------------------------------------------------------------------------------------------------------------------------------------------------------------------|
| Materials:       | Thermal paper, glossy and matt paper, laminated paper and also FSC paper.                                                                                                                                                                                                                     |
| Dimensions:      | According to client's requirements                                                                                                                                                                                                                                                            |
| Thickness:       | According to client's requirements                                                                                                                                                                                                                                                            |
| Technology:      | UHF or HF (Mifare Ultralight EV1, Mifare Classic, Mifare ULC, Icode, Desfire Light and CLAP)                                                                                                                                                                                                  |
| Printing:        | Offset and Digital, in this case an unlimited numbers of layout can be printed.                                                                                                                                                                                                               |
| Fulfilment:      | Tickets can be personalized with variable data (client's name, barcode, QRCODE, etc.) and packaged in envelop or any other form required by the client and shipment.                                                                                                                          |
| Form factor:     | fanfold, reel or die-cut                                                                                                                                                                                                                                                                      |
| Special option:  | We can offer a comprehensive package with Thermal Printer (with RFID module, if required) and wristbands. This package grants an extended guarantee of the printer and print heads as well as the maximum efficiency of products output and hardware maintenance.                             |
| JULIA ((CONNECT: | Use our content management platform to create new revenue streams and deliver unique and special contents, reinventing the gift mode.                                                                                                                                                         |