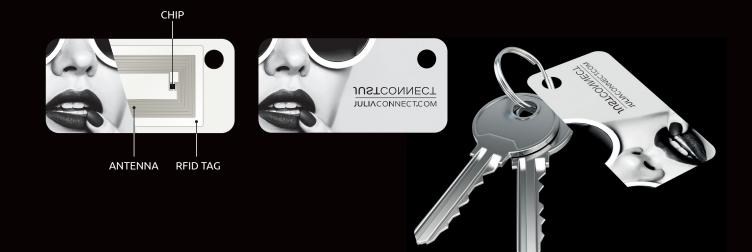

## JULIA ((CONNECT

Julia Connect is the key instrument to handle the digital contents of your hardware media, even in a one to one stream. This web platform is conceived as a personalized control board, from which you will be able to supply digital content directly to your customers in a targeted, conscious, and dynamic way. JULIA CONNECT builds a direct bridge between consumer behavior and brands, raising awareness through detailed statistical data, making it possible to adapt brands communication strategy at any moment of a campaign based on consumer reaction.

## DUAL FREQUENCY HANGTAG

| Main Feature: | One chip/one unique identification number for both NFC (HF) and RAIN (UHF) functionalities<br>embedded in the hangtag. Each hangtag is encoded with a unique URL and can manage<br>unique and dedicated contents thanks to JULIA (CONNECT, our Dynamic Content<br>Management Platform. |  |
|---------------|----------------------------------------------------------------------------------------------------------------------------------------------------------------------------------------------------------------------------------------------------------------------------------------|--|
| Materials:    | Paper up to 700 micron                                                                                                                                                                                                                                                                 |  |
| Dimensions:   | According to client's requirements                                                                                                                                                                                                                                                     |  |
| Technology:   | Without or with RFID                                                                                                                                                                                                                                                                   |  |
| Printing:     | Offset or Digital, in case of digital printing unlimited number of layouts to be printed                                                                                                                                                                                               |  |
| Form factor:  | Reel or fanfold or die-cut                                                                                                                                                                                                                                                             |  |