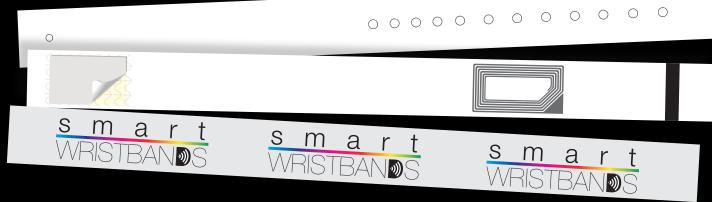

#### WRISTBANDS

| Main Feature:   | The material is a thermal film, which can be printed and encoded (in case of RFID option) in a thermal printer at the Point of Sale. The wristband can be issued like a ticket in a very fast and flexible way.                                                         |
|-----------------|-------------------------------------------------------------------------------------------------------------------------------------------------------------------------------------------------------------------------------------------------------------------------|
| Materials:      | Thermal film, 100 micron or 300 micron, waterproof and non-tereable.                                                                                                                                                                                                    |
| Dimensions:     | width: 1" (25,4mm) - length: according to client's requirements.                                                                                                                                                                                                        |
| Technology:     | With or without RFID (chip available: Mifare Ultralight EV1, Mifare Classic,<br>Mifare ULC, Icode, Desfire Light).                                                                                                                                                      |
| Printing:       | Offset and Digital, in this case an unlimited numbers of layout can be printed.                                                                                                                                                                                         |
| Form factor:    | Reel or fanfold.                                                                                                                                                                                                                                                        |
| Closing system: | Adhesive Die-cut or clip holes.                                                                                                                                                                                                                                         |
| Special option: | We can offer a comprehensive package with Thermal Printer (with RFID module, if required)<br>and wristbands. This package grants an extended guarantee of the printer and print heads as<br>well as the maximum efficiency of products output and hardware maintenance. |