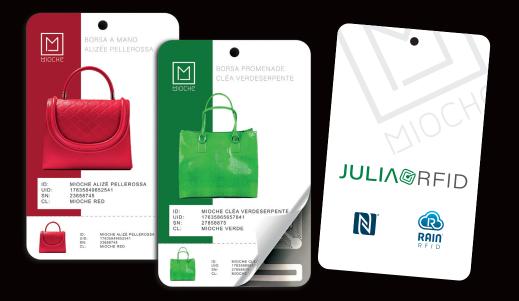

## DUAL FREQUENCY HANGTAG

| Main Feature: | One chip/one unique identification number for both NFC (HF) and RAIN (UHF) functionalities<br>embedded in the hangtag. Each hangtag is encoded with a unique URL and can manage<br>unique and dedicated contents thanks to JULIA (CONNECT, our Dynamic Content<br>Management Platform. |  |
|---------------|----------------------------------------------------------------------------------------------------------------------------------------------------------------------------------------------------------------------------------------------------------------------------------------|--|
| Materials:    | Paper up to 700 micron                                                                                                                                                                                                                                                                 |  |
| Dimensions:   | According to client's requirements                                                                                                                                                                                                                                                     |  |
| Technology:   | Without or with RFID                                                                                                                                                                                                                                                                   |  |
| Printing:     | Offset or Digital, in case of digital printing unlimited number of layouts to be printed                                                                                                                                                                                               |  |
| Form factor:  | Reel or fanfold or die-cut                                                                                                                                                                                                                                                             |  |