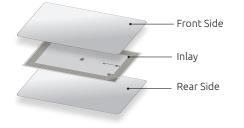

## JULIA PROTECT

Julia Protect is the key instrument to enhance surveillance in your implementation by improving the controllability and traceability of your hardware media as well as authentication of media originality throughout the complete supply chain. This web platform is conceived as an automated control panel, which decreases the risk of fraud by validating preset unique hardware media parameters and easily integrable in other systems.

## JULIA ((CONNECT

Julia Connect is the key instrument to handle the digital contents of your hardware media, even in a one to one stream. This web platform is conceived as a personalized control board, from which you will be able to supply digital content directly to your customers in a targeted, conscious, and dynamic way. JULIA CONNECT builds a direct bridge between consumer behavior and brands, raising awareness through detailed statistical data, making it possible to adapt brands communication strategy at any moment of a campaign based on consumer reaction.