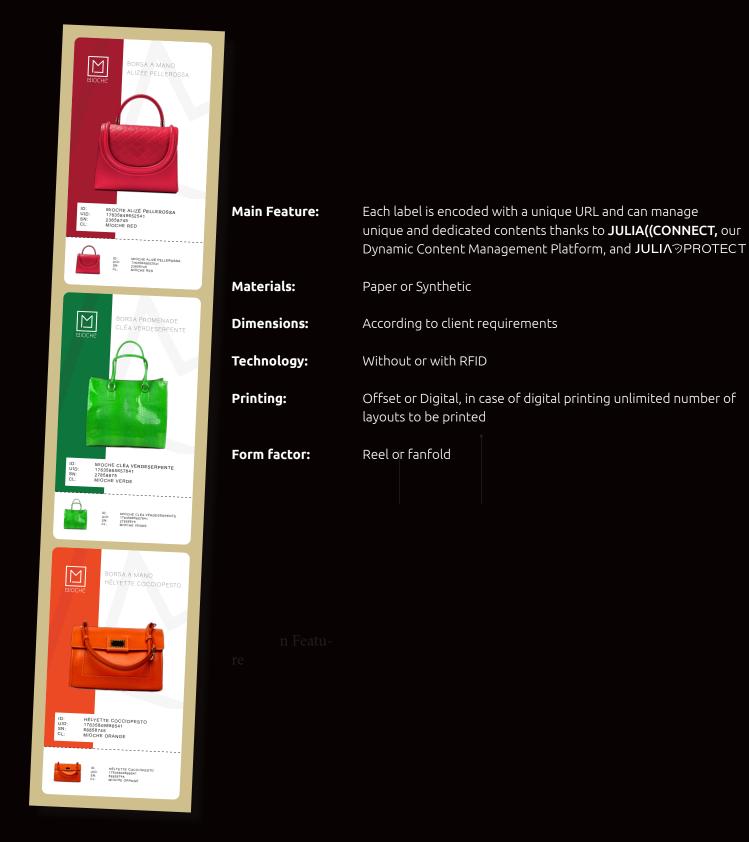

## DUAL FREQUENCY HANGTAG

| Main Feature: | One chip/one unique identification number for both NFC (HF) and RAIN (UHF) functionalities<br>embedded in the hangtag. Each hangtag is encoded with a unique URL and can manage<br>unique and dedicated contents thanks to JULIA (CONNECT, our Dynamic Content<br>Management Platform. |  |
|---------------|----------------------------------------------------------------------------------------------------------------------------------------------------------------------------------------------------------------------------------------------------------------------------------------|--|
| Materials:    | Paper up to 700 micron                                                                                                                                                                                                                                                                 |  |
| Dimensions:   | According to client's requirements                                                                                                                                                                                                                                                     |  |
| Technology:   | Without or with RFID                                                                                                                                                                                                                                                                   |  |
| Printing:     | Offset or Digital, in case of digital printing unlimited number of layouts to be printed                                                                                                                                                                                               |  |
| Form factor:  | Reel or fanfold or die-cut                                                                                                                                                                                                                                                             |  |

n Feature