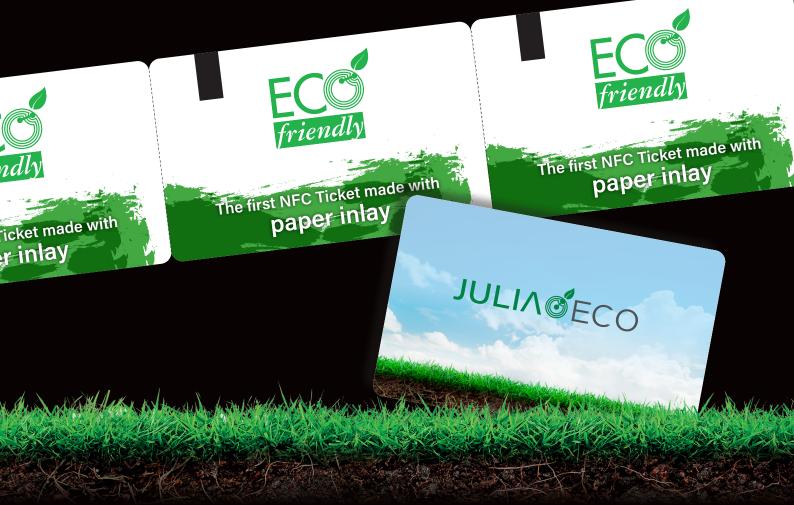

## JULINGECO

RFID technology foster convenience, increase security, as well as boost user satisfaction. HOWEVER, up till now, RFID media carried a substantial amount of PET. JULIA ECO redefines RFID media, enabling convenient contactless migration in an environmentally sustainable way.

#### MAKE AN IMPACT ON YOUR RFID TICKET

| Main Feature:                       | You can make an enviromentally difference if you choose our ECO tickets.                                                                                                                                                                                 |  |
|-------------------------------------|----------------------------------------------------------------------------------------------------------------------------------------------------------------------------------------------------------------------------------------------------------|--|
| Form factor:                        | fanfold or die-cut                                                                                                                                                                                                                                       |  |
| Materials:                          | Fully FSC compliant ,100% plastic free.                                                                                                                                                                                                                  |  |
| Dimensions:                         | According to client requirements. FSC PLASTIC FREE                                                                                                                                                                                                       |  |
| Thickness:                          | According to client's requirements.                                                                                                                                                                                                                      |  |
| Technology:                         | UHF or HF (Mifare Ultralight EV1, Mifare Classic, Mifare ULC, Icode, Desfire Light).<br>The antenna is made also with FSC paper.                                                                                                                         |  |
| Printing:                           | Offset and Digital, in this case an unlimited numbers of layout can be printed.                                                                                                                                                                          |  |
| <b>Special option:</b><br>n Feature | We can offer a comprehensive package with Thermal Printer (with RFID module, if required).<br>This package grants an extended guarantee of the printer and print heads as well as the<br>maximum efficiency of products output and hardware maintenance. |  |