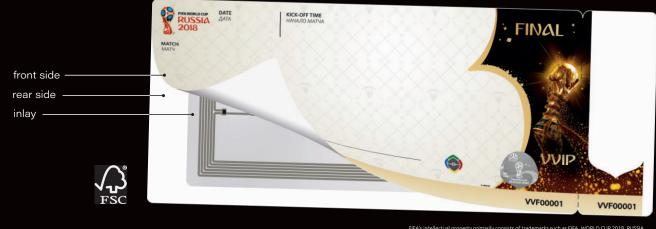

#### **RFID TICKETS**

FIFA's intellectual property primarily consists of trademarks such as FIFA, WORLD CUP 2018, RUSSIA 2018; designs (both registered and unregistered) and copyright as subsisting in works such as the Officia Poster, Emblem, Mascot and Look artworks. FIFA has developed and protected an assortment of logos, words, titles, symbols and other trademarks which It will use, or allow others to use under a formal agreement, in relation to the 2018 FIFA World (2017). See more: https://www.fifa.com/about-fifa/marketing/brand-protection/intellectual-property.html